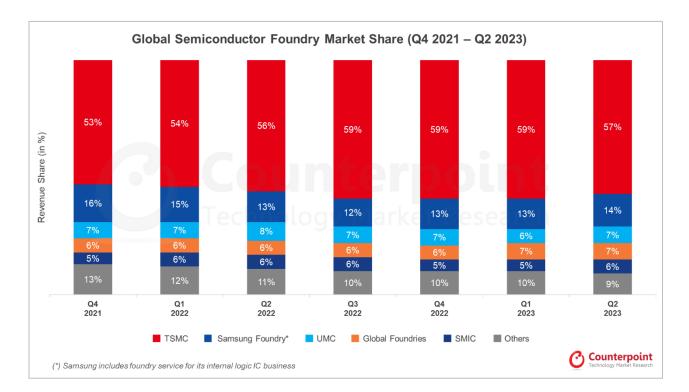

## **Global Semiconductor Foundry Market Share: By Quarter**

| Global Semiconductor Foundry<br>Market Share (%) | Q4<br>2021 | Q1<br>2022 | Q2<br>2022 | Q3<br>2022 | Q4<br>2022 | Q1<br>2023 | Q2<br>2023 |
|--------------------------------------------------|------------|------------|------------|------------|------------|------------|------------|
| TSMC                                             | 53%        | 54%        | 56%        | 59%        | 59%        | 59%        | 57%        |
| Samsung Foundry*                                 | 16%        | 15%        | 13%        | 12%        | 13%        | 13%        | 14%        |
| UMC                                              | 7%         | 7%         | 8%         | 7%         | 7%         | 6%         | 7%         |
| GlobalFoundries                                  | 6%         | 6%         | 6%         | 6%         | 6%         | 7%         | 7%         |
| SMIC                                             | 5%         | 6%         | 6%         | 6%         | 5%         | 5%         | 6%         |
| Others                                           | 13%        | 12%        | 11%        | 10%        | 10%        | 10%        | 9%         |